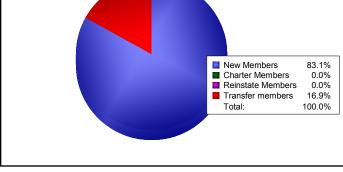

**District 1 E** 

| Year                               | New<br>Clubs | Dropped<br>Clubs | Gain/<br>Loss<br>Clubs | New<br>Members             | Charter<br>Members | Reinstate<br>Members | Transfer<br>Members                             | Total<br>Member<br>Added | Total<br>Members<br>Dropped  | Gain/<br>Loss<br>Members |
|------------------------------------|--------------|------------------|------------------------|----------------------------|--------------------|----------------------|-------------------------------------------------|--------------------------|------------------------------|--------------------------|
| 2008-2009                          | 0            | -1               | -1                     | 58                         | 0                  | 2                    | 4                                               | 64<br>65                 | -99                          | -35                      |
| 2009-2010                          | 0            | 0                | 0                      | 63                         | 0                  | 0                    | 2                                               | 65                       | -88                          | -23                      |
| 2010-2011                          | 0            | 0                | 0                      | 69                         | 0                  | 6                    | 0                                               | 75                       | -97                          | -22                      |
| 2011-2012                          | 0            | -1               | -1                     | 51                         | 0                  | 1                    | 0                                               | 52                       | -96                          | -44                      |
| 012-2013<br>Average                | 0<br>0       | -2<br>-1         | -2<br>-1               | 49<br>58                   | 0<br>0             | 0<br>2               | 10<br>3                                         | 59<br><b>63</b>          | -119<br><b>-100</b>          | -60<br>-37               |
|                                    |              | •                |                        | •                          | Club               | )S                   | •                                               |                          | •                            |                          |
| -0<br>-0.4<br>-0.8<br>-1.2<br>-1.6 | -1           | -1               |                        | 0                          |                    | 0                    | 0                                               | -1                       | -2 -2                        |                          |
|                                    |              |                  | New C                  | lubs                       | Dropped Meml       | Clubs Ga             | ain/Loss Clu                                    | lbs                      |                              |                          |
| 80<br>40<br>0                      | 64           | -35              | 65                     | -23                        | 75                 | -22                  | 52                                              | -44                      | 59                           |                          |
| -40<br>-80                         | -99          |                  |                        | 88                         | -9'                |                      | -96                                             |                          | -119                         | 50 -                     |
| -40<br>-80                         | 2008-2       |                  |                        | <b>88</b><br>0-2010        | 2010-2             |                      | 2011-201                                        | 12                       |                              | 30                       |
| -40<br>-80                         |              | 009              |                        | 0-2010                     |                    | 2011                 |                                                 |                          | -119                         | 30                       |
| -40                                | 2008-2       | 009              | 2009<br>mbers A        | 0-2010<br>dded<br>oosition | 2010-2             | 2011                 | 2011-20 <sup>4</sup><br>Gain/Loss<br><b>Gen</b> |                          | -119<br>2012-2013<br>Darison | 30                       |