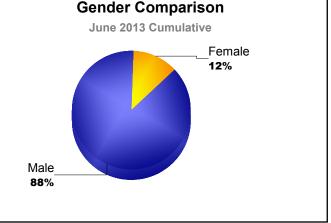

**District 1 E** 

| Year                               | New<br>Clubs | Dropped<br>Clubs | Gain/<br>Loss<br>Clubs | New<br>Members             | Charter<br>Members | Reinstate<br>Members | Transfer<br>Members                             | Total<br>Member<br>Added | Total<br>Members<br>Dropped  | Gain/<br>Loss<br>Members |
|------------------------------------|--------------|------------------|------------------------|----------------------------|--------------------|----------------------|-------------------------------------------------|--------------------------|------------------------------|--------------------------|
| 2008-2009                          | 0            | -1               | -1                     | 58                         | 0                  | 2                    | 4                                               | 64<br>65                 | -99                          | -35                      |
| 2009-2010                          | 0            | 0                | 0                      | 63                         | 0                  | 0                    | 2                                               | 65                       | -88                          | -23                      |
| 2010-2011                          | 0            | 0                | 0                      | 69                         | 0                  | 6                    | 0                                               | 75                       | -97                          | -22                      |
| 2011-2012                          | 0            | -1               | -1                     | 51                         | 0                  | 1                    | 0                                               | 52                       | -96                          | -44                      |
| 012-2013<br>Average                | 0<br>0       | -2<br>-1         | -2<br>-1               | 49<br>58                   | 0<br>0             | 0<br>2               | 10<br>3                                         | 59<br><b>63</b>          | -119<br><b>-100</b>          | -60<br>-37               |
|                                    |              | •                |                        | •                          | Club               | )S                   | •                                               |                          | •                            |                          |
| -0<br>-0.4<br>-0.8<br>-1.2<br>-1.6 | -1           | -1               |                        | 0                          |                    | 0                    | 0                                               | -1                       | -2 -2                        |                          |
|                                    |              |                  | New C                  | lubs                       | Dropped Meml       | Clubs Ga             | ain/Loss Clu                                    | lbs                      |                              |                          |
| 80<br>40<br>0                      | 64           | -35              | 65                     | -23                        | 75                 | -22                  | 52                                              | -44                      | 59                           |                          |
| -40<br>-80                         | -99          |                  |                        | 88                         | -9'                |                      | -96                                             |                          | -119                         | 50 -                     |
| -40<br>-80                         | 2008-2       |                  |                        | <b>88</b><br>0-2010        | 2010-2             |                      | 2011-201                                        | 12                       |                              | 30                       |
| -40<br>-80                         |              | 009              |                        | 0-2010                     |                    | 2011                 |                                                 |                          | -119                         | 30                       |
| -40                                | 2008-2       | 009              | 2009<br>mbers A        | 0-2010<br>dded<br>oosition | 2010-2             | 2011                 | 2011-20 <sup>4</sup><br>Gain/Loss<br><b>Gen</b> |                          | -119<br>2012-2013<br>Darison | 30                       |